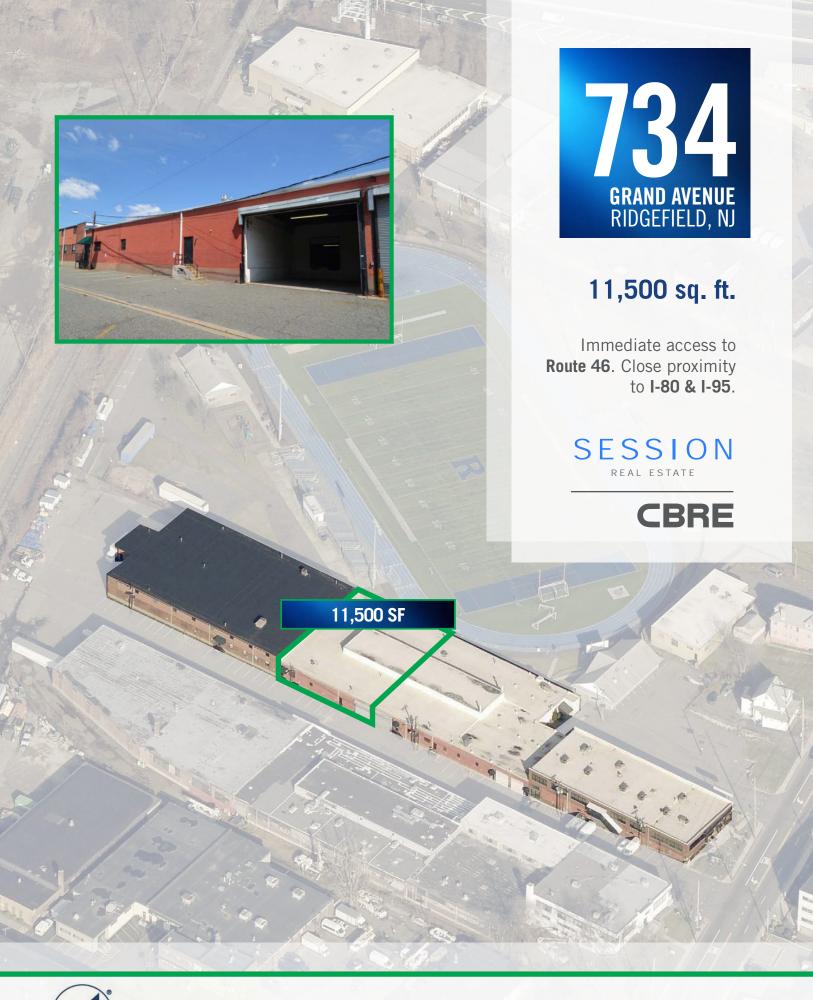

2.7 ACRES



# UNIT B

#### **AVAILABLE**

11,500 SF

#### **OFFICE**

±800 SF

## **CEILING HEIGHT**

16'

# **COLUMN SPACING**

40' x 20', 20' x 32'

#### **DOCK DOORS**

1

#### **SPRINKLER**

WET

#### **POWER**

3-PHASE, 200 AMP

#### **PARKING**

IN COMMON

#### **DATE AVAILABLE**

**IMMEDIATE** 













#### YOUNG LEE

**Session Real Estate** 0 +1 201 602 0435 ylee@sessionre.com

# THOMAS F. MONAHAN

**CBRE** 

Vice Chairman 0+12017125610 C+1 973 568 6614

## **LARRY SCHIFFENHAUS**

CRRF

**Executive Vice President** 0 +1 201 712 5809 C+1 201 532 5092 thomas.monahan@cbre.com larry.schiffenhaus@cbre.com

## **STEPHEN D'AMATO**

CRRF

**Executive Vice President** 0 +1 201 712 5616 C+1 201 306 3788 stephen.damato@cbre.com

## **BRIAN GOLDEN**

CRRF

**Executive Vice Pr