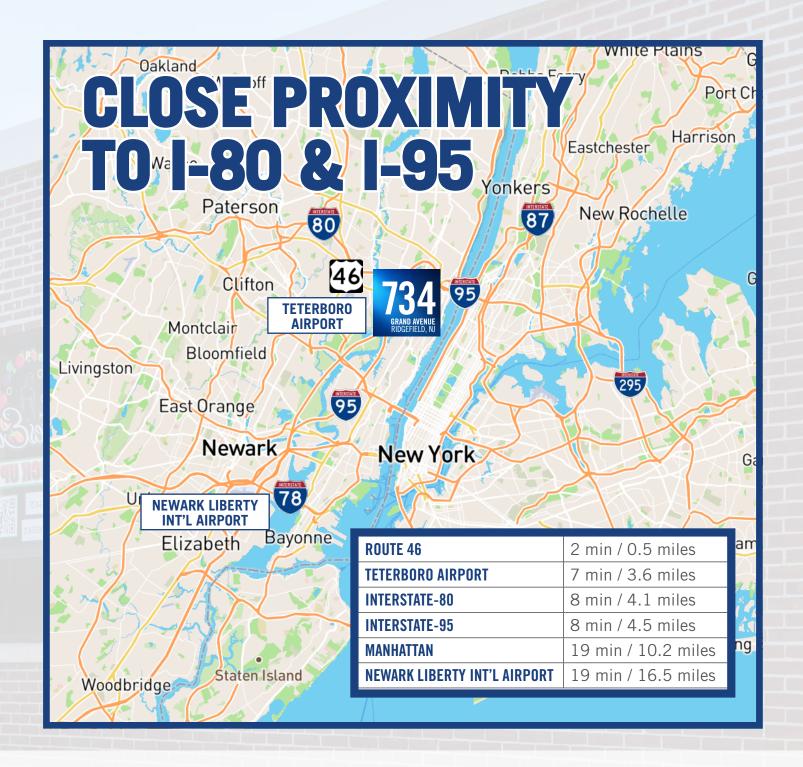

2.7 ACRES



# UNIT B

#### **AVAILABLE**

11,500 SF

#### **OFFICE**

±800 SF

## **CEILING HEIGHT**

16'

# **COLUMN SPACING**

40' x 20', 20' x 32'

#### **DOCK DOORS**

1

#### **SPRINKLER**

WET

#### **POWER**

3-PHASE, 200 AMP

#### **PARKING**

IN COMMON

#### **DATE AVAILABLE**

**IMMEDIATE** 













#### YOUNG LEE

**Session Real Estate** 0 +1 201 602 0435 ylee@sessionre.com

# THOMAS F. MONAHAN

**CBRE** 

Vice Chairman 0+12017125610 C+1 973 568 6614

## **LARRY SCHIFFENHAUS**

CRRF

**Executive Vice President** 0 +1 201 712 5809 C+1 201 532 5092 thomas.monahan@cbre.com larry.schiffenhaus@cbre.com

## **STEPHEN D'AMATO**

CRRF

**Executive Vice President** 0 +1 201 712 5616 C+1 201 306 3788 stephen.damato@cbre.com

## **BRIAN GOLDEN**

CRRF

**Executive Vice President** 0 +1 201 712 5607 C+1 732 284 8451 brian.golden@cbre.com

© 2023 CBRE, Inc. All rights reserved. This information has been obtained from sources believed reliable, but has not been verified for accuracy or completeness. You should conduct a careful, independent investigation of the property and verify all informatio