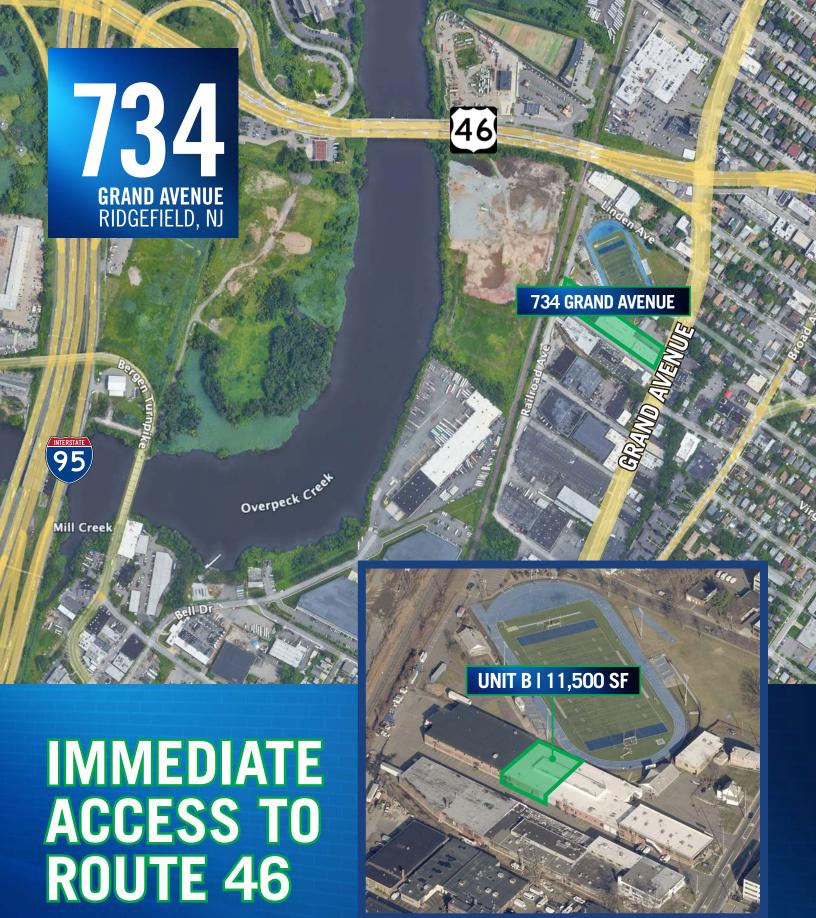

2.7 ACRES



# UNIT B

#### **AVAILABLE**

11,500 SF

#### **OFFICE**

±800 SF

## **CEILING HEIGHT**

16'

# **COLUMN SPACING**

40' x 20', 20' x 32'

#### **DOCK DOORS**

1

#### **SPRINKLER**

WET

#### **POWER**

3-PHASE, 200 AMP

#### **PARKING**

IN COMMON

#### **DATE AVAILABLE**

**IMMEDIATE** 













#### YOUNG LEE

**Session Real Estate** 0 +1 201 602 0435 ylee@sessionre.com

# THOMAS F. MONAHAN

**CBRE** 

Vice Chairman 0+12017125610 C+1 973 568 6614

## **LARRY SCHIFFENHAUS**

CRRF

**Executive Vice President** 0 +1 201 712 5809 C+1 201 532 5092 thomas.monahan@cbre.com larry.schiffenhaus@cbre.com

## **STEPHEN D'AMATO**

CRRF

**Executive Vice President** 0 +1 201 712 5616 C+1 201 306 3788 stephen.damato@cbre.com

## **BRIAN GOLDEN**

CRRF

**Executive Vice President** 0 +1 201 712 5607 C+1 732 284 8451 brian.golden@cbre.com

© 2023 CBRE, Inc. All rights reserved. This information has been obtained from sources believed reliable, but has not been verified for accuracy or completeness. You should conduct a careful, independent investigation of the property and verify all info