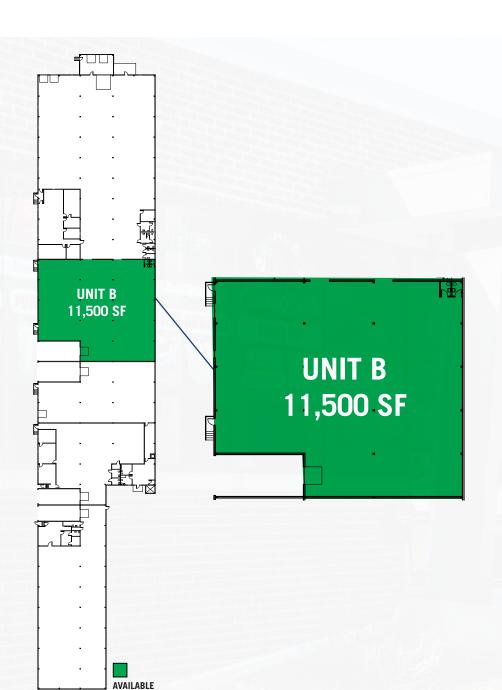

2.7 ACRES



# UNIT B

#### **AVAILABLE**

11,500 SF

#### **OFFICE**

±800 SF

## **CEILING HEIGHT**

16'

# **COLUMN SPACING**

40' x 20', 20' x 32'

#### **DOCK DOORS**

1

#### **SPRINKLER**

WET

#### **POWER**

3-PHASE, 200 AMP

#### **PARKING**

IN COMMON

#### **DATE AVAILABLE**

**IMMEDIATE** 













#### YOUNG LEE

**Session Real Estate** 0 +1 201 602 0435 ylee@sessionre.com

# THOMAS F. MONAHAN

**CBRE** 

Vice Chairman 0+12017125610 C+1 973 568 6614

## **LARRY SCHIFFENHAUS**

CRRF

**Executive Vice President** 0 +1 201 712 5809 C+1 201 532 5092 thomas.monahan@cbre.com larry.schiffenhaus@cbre.com

## **STEPHEN D'AMATO**

CRRF

**Executive Vice President** 0 +1 201 712 5616 C+1 201 306 3788 stephen.damato@cbre.com

## **BRIAN GOLDEN**

CRRF

**Executive Vice President** 0 +1 201 712